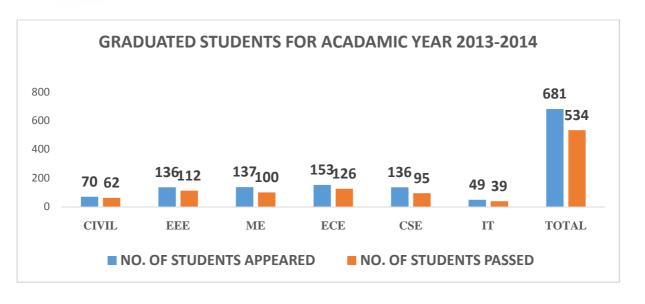

#### 2010 Batch - Students Received PCs & CMMs Details

|      |       | No. o    | of Student | s      | Pass              |            | Gra        | des        |            |
|------|-------|----------|------------|--------|-------------------|------------|------------|------------|------------|
| S.No | Dept. | Appeared | Passed     | Failed | Percentage<br>(%) | A<br>Grade | B<br>Grade | C<br>Grade | D<br>Grade |
| 1.   | CIVIL | 70       | 62         | 08     | 88.57             | 06         | 28         | 27         | 01         |
| 2.   | EEE-A | 68       | 51         | 17     | 75.00             | 03         | 18         | 24         | 06         |
| 3.   | EEE-B | 68       | 61         | 07     | 89.70             | 03         | 22         | 34         | 02         |
| 4.   | ME-A  | 69       | 47         | 22     | 68.11             | 9          | 19         | 26         | 02         |
| 5.   | МЕ-В  | 68       | 53         | 15     | 77.94             | 04         | 23         | 24         | 02         |
| 6.   | ECE-A | 56       | 48         | 08     | 85.71             | 08         | 23         | 16         | 01         |
| 7.   | ECE-B | 58       | 50         | 08     | 86.20             | 05         | 20         | 24         | 01         |
| 8.   | ECE-C | 39       | 28         | 11     | 71.79             |            | 14         | 13         | 01         |
| 9.   | CSE-A | 55       | 39         | 16     | 70.90             | -          | 16         | 20         | 03         |
| 10.  | CSE-B | 55       | 39         | 16     | 70.90             | 17.        | 14         | 19         | 06         |
| 11.  | CSE-C | 26       | 17         | 17     | 65.38             | -          | 04         | 13         | 27         |
| 12.  | IT    | 49       | 39         | 10     | 79.59             | 2          | 08         | 21         | 10         |
| Т    | otal  | 681      | 534        | 155    | 78.41             | 29         | 209        | 261        | 35         |