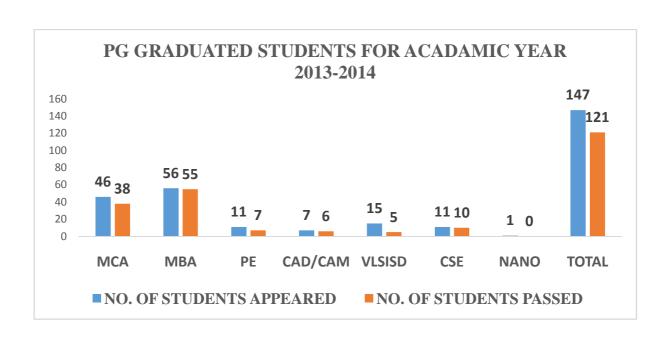

#### PG - Students Received PCs & CMMs Details - A.Y (2013-2014)

| PROGRAMME                    | REGISTER<br>ED | PASSE<br>D | PERCENTAGE |
|------------------------------|----------------|------------|------------|
| MCA                          | 46             | 38         | 82.61      |
| МВА                          | 56             | 55         | 98.21      |
| M.Tech -POWER<br>ELECTRONICS | 11             | 7          | 63.64      |
| M.Tech-CAD/CAM               | 7              | 6          | 85.71      |
| M.Tech -VLSISD               | 15             | 5          | 33.33      |
| M.Tech -CSE                  | 11             | 10         | 90.91      |
| M.Tech -NANO<br>TECHNOLOGY   | 1              | 0          | 0.00       |
| TOTAL                        | 147            | 121        | 82.31      |